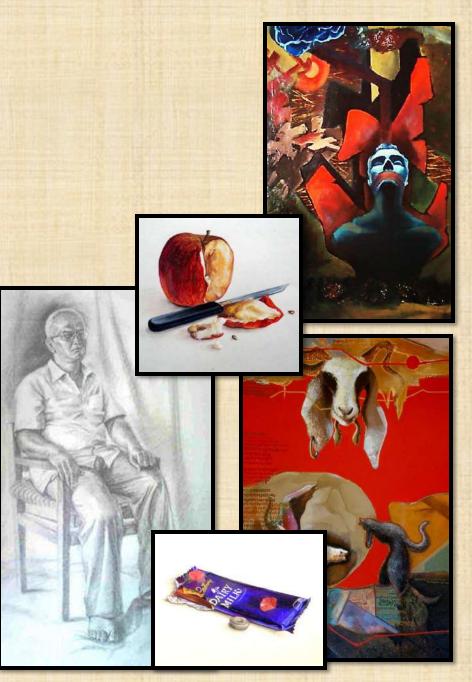

# Painting

|                             | Pattern        | Branch   | Intake |
|-----------------------------|----------------|----------|--------|
| B.V.A<br>Degree<br>[4 Year] | 08<br>Semester | Painting | 30     |