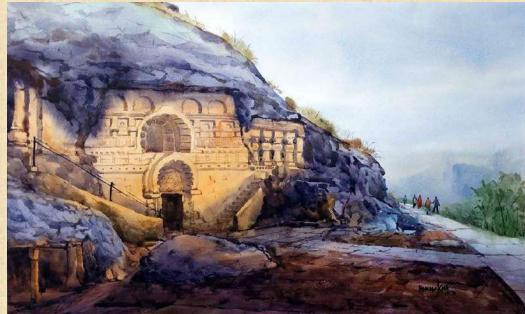

# Painting

|                             | Pattern        | Branch   | Intake |
|-----------------------------|----------------|----------|--------|
| B.V.A<br>Degree<br>[4 Year] | 08<br>Semester | Painting | 30     |