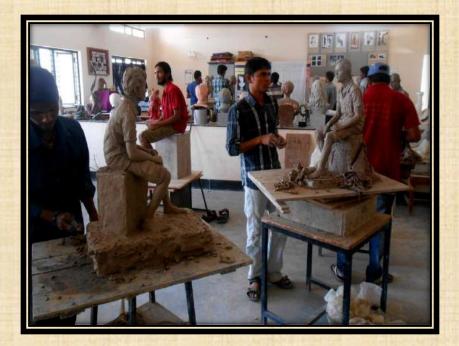

# Sculpture

|                             | Pattern        | Branch    | Intake |
|-----------------------------|----------------|-----------|--------|
| B.V.A<br>Degree<br>[4 Year] | 08<br>Semester | Sculpture | 30     |